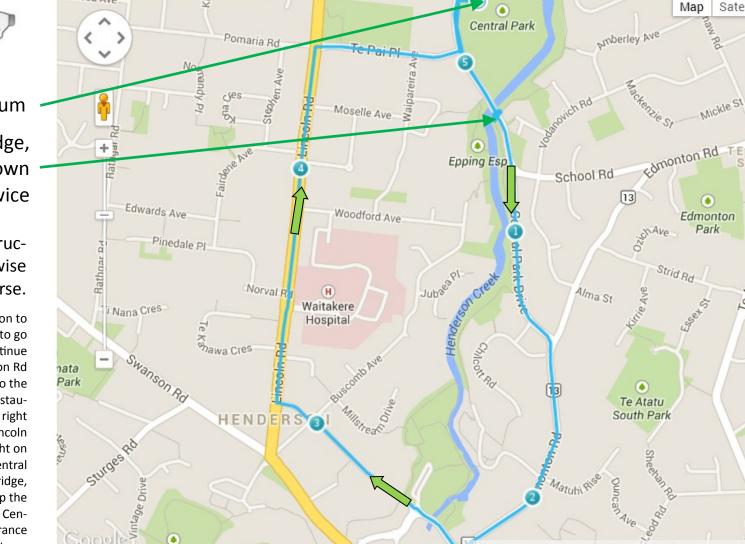

## Wednesday fun run/walk winter course

Map data ©2014 Google

Terms of Use

Satellite

Te Atatu Rd

conis

Rober

Bd

2

Report a map error

Start, Trusts Stadium

Central Park Drive Bridge, runners/walkers go down under the bridge twice

## Distance markers and instructions below are for clockwise around the course.

Leave stadium main entrance path, left on to Central Park Drive, over the bridge, left to go under the bridge, up the other side, continue along Central Park Drive to Edmonton Rd lights, go right, along Edmonton Rd to the roundabout, go right, past The Falls Restaurant, West Wave, up Sel Peascock Drive, right onto Lincoln Road at the top. Along Lincoln road to Te Pai Place (netball courts), right on Te Pai place, continue to the lights at Central Park Drive, right, go down over the bridge, right to go back under the bridge and up the other side, back up over the bridge, up Central Park Drive to the stadium main entrance path, along the path between the palm trees to the start, and get you time. Well Done!